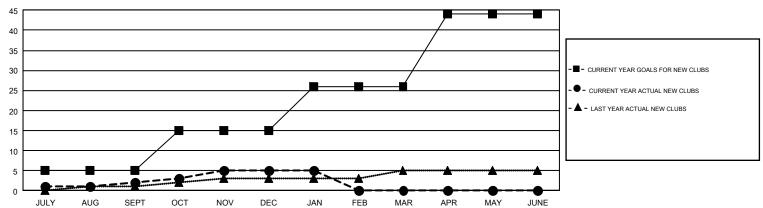

## GMT Constitutional Area 1, Group B

GMT: CINDY GREGG

REPORT DOES NOT INCLUDE CLUBS IN UNDISTRICTED AREAS.

| Clubs         |               |              |               | Members               |                                                                |                                                              |                                                    |  |
|---------------|---------------|--------------|---------------|-----------------------|----------------------------------------------------------------|--------------------------------------------------------------|----------------------------------------------------|--|
|               | RESULTS FO    | PR 2016-2017 |               | RESULTS FOR 2016-2017 |                                                                |                                                              |                                                    |  |
| QUARTER       | NEW CLUB GOAL | NEW CLUBS    | DROPPED CLUBS | QUARTER               | NEW MEMBER GROWTH<br>NET GOAL (not reinstated<br>or transfers) | NEW MEMBER<br>GROWTH ACTUAL (not<br>reinstated or transfers) | DROPPED<br>MEMBERS ACTUAL<br>(including transfers) |  |
| JULY/AUG/SEPT | 5             | 2            | 6             | JULY/AUG/SEPT         | 33                                                             | 674                                                          | 1,201                                              |  |
| OCT/NOV/DEC   | 10            | 3            | 8             | OCT/NOV/DEC           | 360                                                            | 823                                                          | 1,172                                              |  |
| JAN/FEB/MAR   | 11            | 0            | 6             | JAN/FEB/MAR           | 337                                                            | 339                                                          | 507                                                |  |
| APR/MAY/JUNE  | 18            | 0            | 0             | APR/MAY/JUNE          | 437                                                            | 0                                                            | 0                                                  |  |