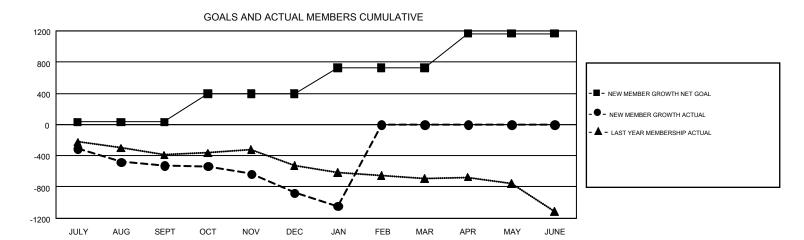

## GMT Constitutional Area 1, Group B

GMT: CINDY GREGG

REPORT DOES NOT INCLUDE CLUBS IN UNDISTRICTED AREAS.

| Clubs         |               |              |               | Members               |                                                                |                                                              |                                                    |  |
|---------------|---------------|--------------|---------------|-----------------------|----------------------------------------------------------------|--------------------------------------------------------------|----------------------------------------------------|--|
|               | RESULTS FO    | PR 2016-2017 |               | RESULTS FOR 2016-2017 |                                                                |                                                              |                                                    |  |
| QUARTER       | NEW CLUB GOAL | NEW CLUBS    | DROPPED CLUBS | QUARTER               | NEW MEMBER GROWTH<br>NET GOAL (not reinstated<br>or transfers) | NEW MEMBER<br>GROWTH ACTUAL (not<br>reinstated or transfers) | DROPPED<br>MEMBERS ACTUAL<br>(including transfers) |  |
| JULY/AUG/SEPT | 5             | 2            | 6             | JULY/AUG/SEPT         | 33                                                             | 674                                                          | 1,201                                              |  |
| OCT/NOV/DEC   | 10            | 3            | 8             | OCT/NOV/DEC           | 360                                                            | 823                                                          | 1,172                                              |  |
| JAN/FEB/MAR   | 11            | 0            | 6             | JAN/FEB/MAR           | 337                                                            | 339                                                          | 507                                                |  |
| APR/MAY/JUNE  | 18            | 0            | 0             | APR/MAY/JUNE          | 437                                                            | 0                                                            | 0                                                  |  |